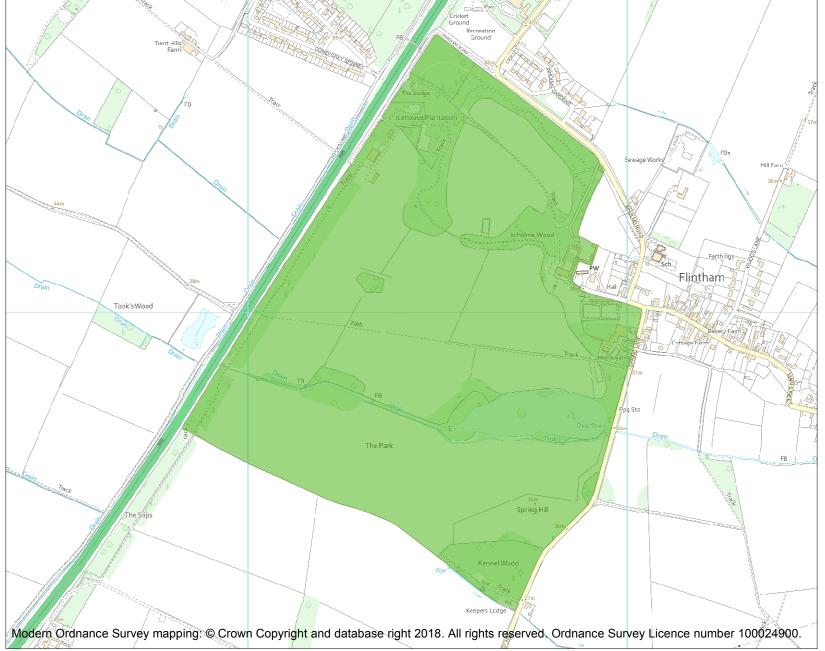

This is an A4 sized map and should be printed full size at A4 with no page scaling set.

Name: FLINTHAM HALL

Heritage Category:

Grade:

Park and Garden

List Entry No :

1001080

County: Nottinghamshire

District: Rushcliffe

Parish: Flintham

Each official record of a registered garden or other land contains a map. The map here has been translated from the official map and that process may have introduced inaccuracies. Copies of maps that form part of the official record can be obtained from Historic England.

This map was delivered electronically and when printed may not be to scale and may be subject to distortions. The map and grid references are for identification purposes only and must be read in conjunction with other information in the record.

List Entry NGR: SK7333846111

**Map Scale:** 1:10000

Print Date: 25 August 2024

HistoricEngland.org.uk